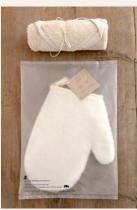

E0111PR Shaving kit

F08PR Slipper

SP096PR Smoothing bath glove

SP091PR Loofa pad

Prija thinking environment!

The accessories' packaging is made of recycled paper, without the use of any glue whatsoever.

K08PR Purse contains: AB36EPR, LB01PR, D051PR, B033PR, AB33MPR, PET44PR, PET44BPR, PET44SPR, PET44LPR