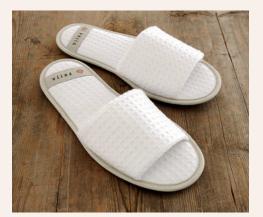

E0111PR Shaving kit

F08PR Slipper

SP096PR Smoothing bath glove

SP091PR Loofa pad

Prija thinking environment!

The accessories' packaging is made of recycled paper, without the use of any glue whatsoever.

K08PR Purse contains: AB36EPR, LB01PR, D051PR, B033PR, AB33MPR, PET44PR, PET44BPR, PET44SPR, PET44LPR