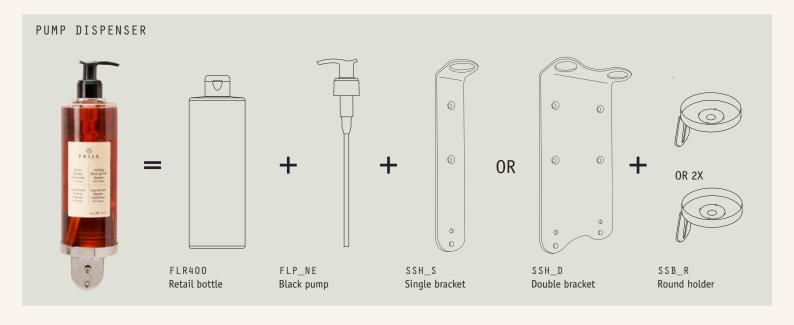

### RETAIL BOTTLES

FLR400SPR Conditioning Shampoo with Eruca sativa 380 ml

FLR400PR Vitalising shower gel and shampoo with Ginseng 380 ml

FLR400BPR Vitalising Bath Cream with Ginseng 380 ml

FLR400LMPR Gentle cleansing hand wash with Ginseng 380 ml